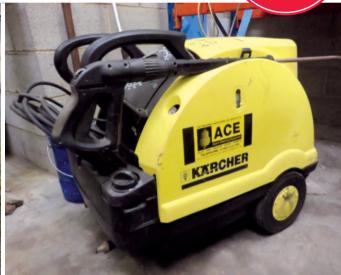

**SUPPORT:** KARCHER HDS601C Pressure Washer; Parts Washer; MAGNUM 2 Stage Compressor; DORVIC Machine Skates; ENERPAC Turbo II Hydraulic Jack; Pallet Truck; Hydraulic Press Puller; Toe/Bottle Jacks; Bottle Cart; Ladders x 4; Block and Tackle Chains and Stays; Lifting Strops etc; Bottle Jacks; 3 Bays of Pallet Racking.