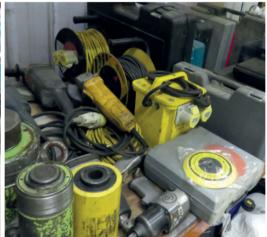

**SUPPORT:** KARCHER HDS601C Pressure Washer; Parts Washer; MAGNUM 2 Stage Compressor; DORVIC Machine Skates; ENERPAC Turbo II Hydraulic Jack; Pallet Truck; Hydraulic Press Puller; Toe/Bottle Jacks; Bottle Cart; Ladders x 4; Block and Tackle Chains and Stays; Lifting Strops etc; Bottle Jacks; 3 Bays of Pallet Racking.