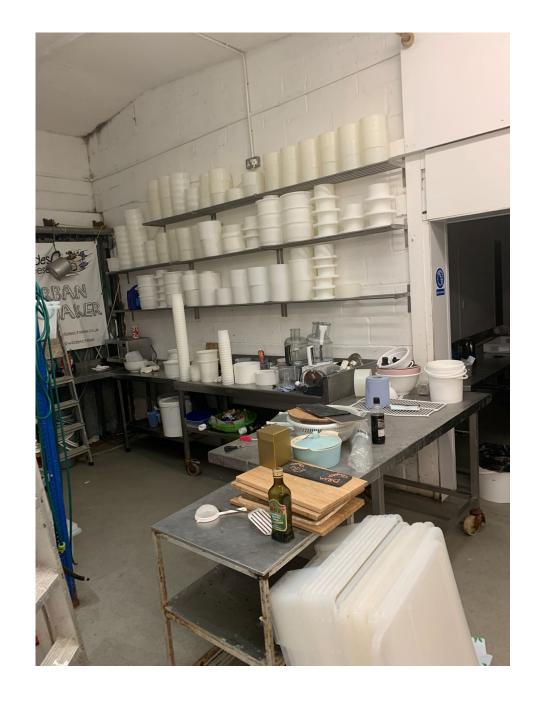

## Schedule of Cheesemaking Equipment

Re: Wildes Cheese Ltd

| 500 Litre & 100 Litre Cheesemakers Vats                    |
|------------------------------------------------------------|
| Stainless Steel Draining Tables – up to 300cm wide (x5)    |
| Stainless Steel Preparation Tables – up to 185cm wide (x7) |
| 1500+ Cheese Moulds (wide range of Sizes and formats)      |
| FOSTER Double Doored Commercial Fridge                     |
| Perforated Bread Trays (x100)[used for maturing storage]   |
| Range of Tools                                             |
| Domestic Under Counter Fridge                              |
| Double Bowl Catering Sink                                  |
| Upright Freezer                                            |
| Mixers/Juicers (x3)                                        |
| Microwave Oven                                             |
| Handling Equipment – Wheeled Trolley; Sack Cart; Steps     |
| Range of Stainless and Mild Steel Shelving Units           |
| Timber Wheeled Counter                                     |
|                                                            |