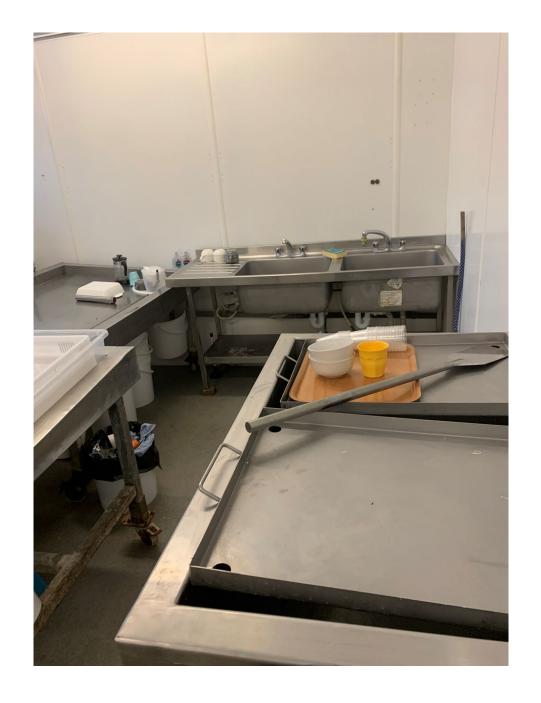

## Schedule of Cheesemaking Equipment

Re: Wildes Cheese Ltd

| 500 Litre & 100 Litre Cheesemakers Vats                    |
|------------------------------------------------------------|
| Stainless Steel Draining Tables – up to 300cm wide (x5)    |
| Stainless Steel Preparation Tables – up to 185cm wide (x7) |
| 1500+ Cheese Moulds (wide range of Sizes and formats)      |
| FOSTER Double Doored Commercial Fridge                     |
| Perforated Bread Trays (x100)[used for maturing storage]   |
| Range of Tools                                             |
| Domestic Under Counter Fridge                              |
| Double Bowl Catering Sink                                  |
| Upright Freezer                                            |
| Mixers/Juicers (x3)                                        |
| Microwave Oven                                             |
| Handling Equipment – Wheeled Trolley; Sack Cart; Steps     |
| Range of Stainless and Mild Steel Shelving Units           |
| Timber Wheeled Counter                                     |
|                                                            |