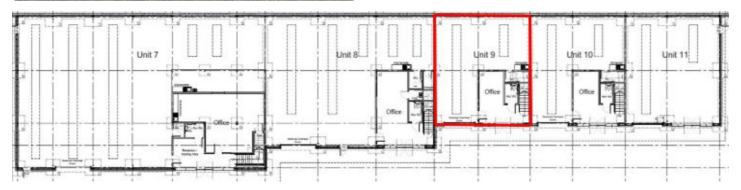

### Unit 9 **Gelderd Park**

**Gelderd Road** Leeds LS12 6HJ

- Brand New Retail/Trade Counter Unit
- 1,830 ft<sup>2</sup> (170.01 m<sup>2</sup>)
- Excellent Visibility in a Sought After Location
- Direct Access to J2 M621 Motorway
- Expected Completion Q2 2024

| The total approximate gross internal floor areas are: |       |        |
|-------------------------------------------------------|-------|--------|
| Gelderd Park                                          |       |        |
|                                                       | ft²   | m²     |
| Unit 7                                                | 1,830 | 170.01 |
| Total Approximate GIA                                 | 1,830 | 170.01 |
|                                                       |       |        |