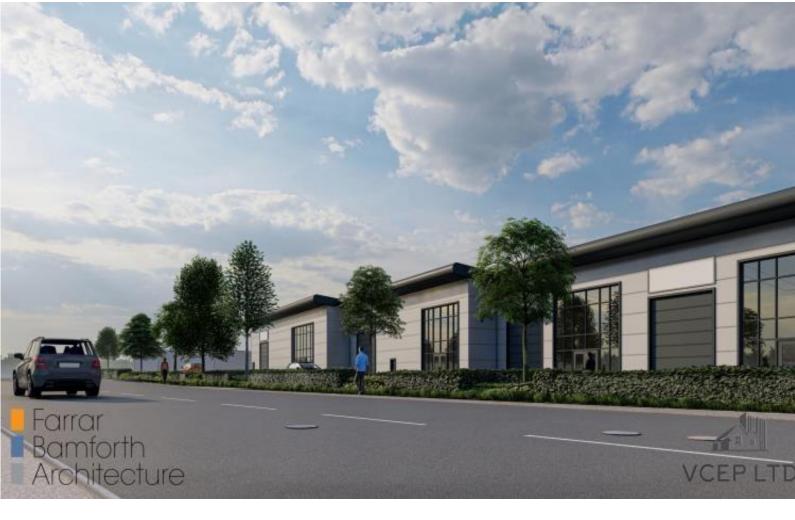

#### Location

The property is situated with a large frontage onto the main A62 Geldard Road approximately 2 miles from Leeds City Centre. Geldard Road is one of the main arterial routes leading to Leeds City Centre and has approximately 12,500 vehicle movements per day. Nearby occupiers are of a predominantly trade counter, car showroom, and distribution nature to include Vantage Toyota, Kwik Fit, Bentley and Clipper Logistics.

#### Description

The property briefly comprises a mid-terrace unit within a single tranche of brand-new modern mono pitched steel portal framed retail/trade counter units with excellent visibility onto Gelderd Road, close to Leeds City Centre. The unit will be finished to an excellent specification with the potential for a bespoke tenant finish. The unit will benefit from: