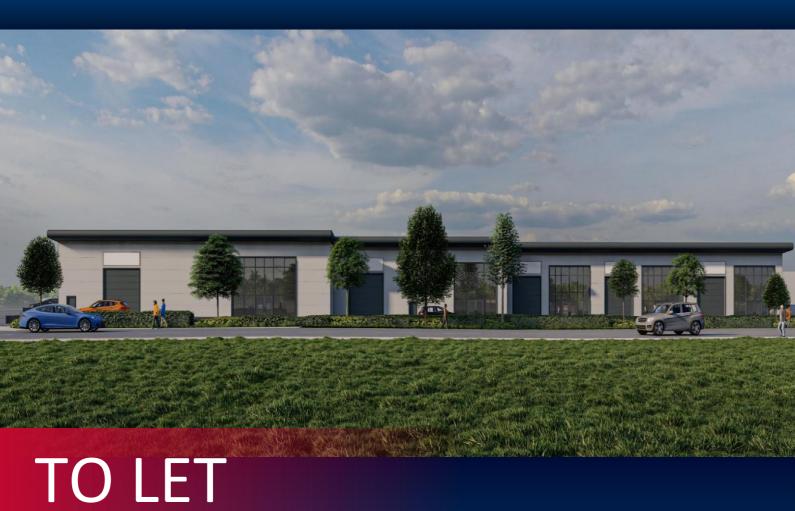

### Unit 9 **Gelderd Park**

**Gelderd Road** Leeds LS12 6HJ

- Brand New Retail/Trade Counter Unit
- 1,830 ft<sup>2</sup> (170.01 m<sup>2</sup>)
- Excellent Visibility in a Sought After Location
- Direct Access to J2 M621 Motorway
- Expected Completion Q2 2024

#### Location

The property is situated with a large frontage onto the main A62 Geldard Road approximately 2 miles from Leeds City Centre. Geldard Road is one of the main arterial routes leading to Leeds City Centre and has approximately 12,500 vehicle movements per day. Nearby occupiers are of a predominantly trade counter, car showroom, and distribution nature to include Vantage Toyota, Kwik Fit, Bentley and Clipper Logistics.

#### Description

The property briefly comprises a mid-terrace unit within a single tranche of brand-new modern mono pitched steel portal framed retail/trade counter units with excellent visibility onto Gelderd Road, close to Leeds City Centre. The unit will be finished to an excellent specification with the potential for a bespoke tenant finish. The unit will benefit from: